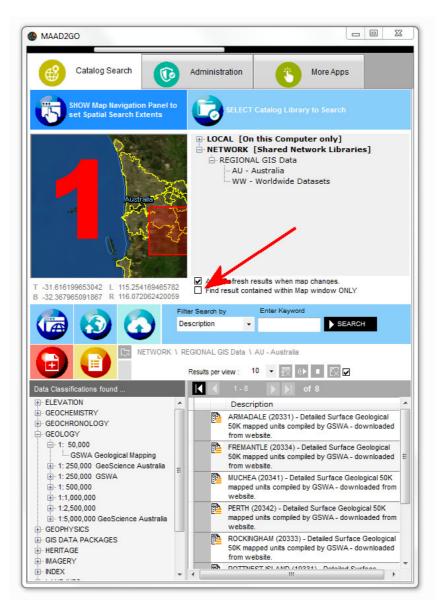

1. When a spatial search is executed, MAAD2GO will return catalog entries that fall WITHIN and that OVERLAP the defined spatial search extents map window (1).

2. To display only results that are contained entirely WITHIN the map windows, select the checkbox called "Find results contained within Map Window ONLY". MAAD2GO then only shows results that are fully contained within the map search window.