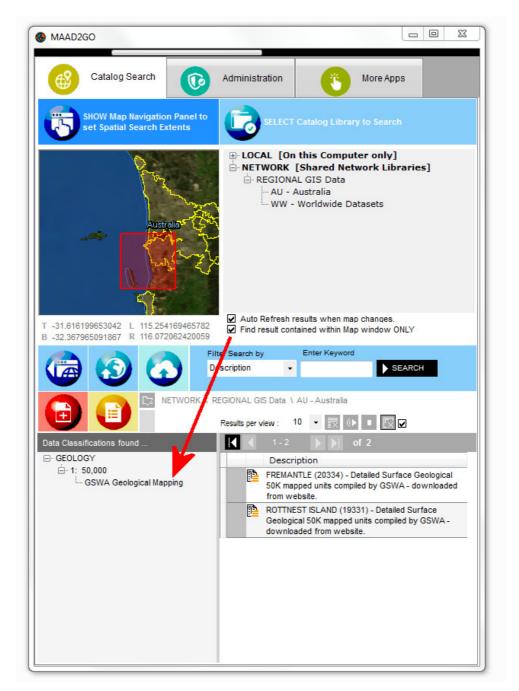

1. When a spatial search is executed, MAAD2GO will return catalog entries that fall WITHIN and that OVERLAP the defined spatial search extents map window (1).

2. To display only results that are contained entirely WITHIN the map windows, select the checkbox called "Find results contained within Map Window ONLY". MAAD2GO then only shows results that are fully contained within the map search window.

3. To display results that INTERSECT and ONLY WITHIN the map search window (the default criteria), unselect the checkbox.

Last Updated: 21/04/2013 7:14 PM

Document Name: KB2010-Show-Results-Only-Within-Map-Window.docx MAAD2GO is a © product of MAAD Solutions Pty Ltd